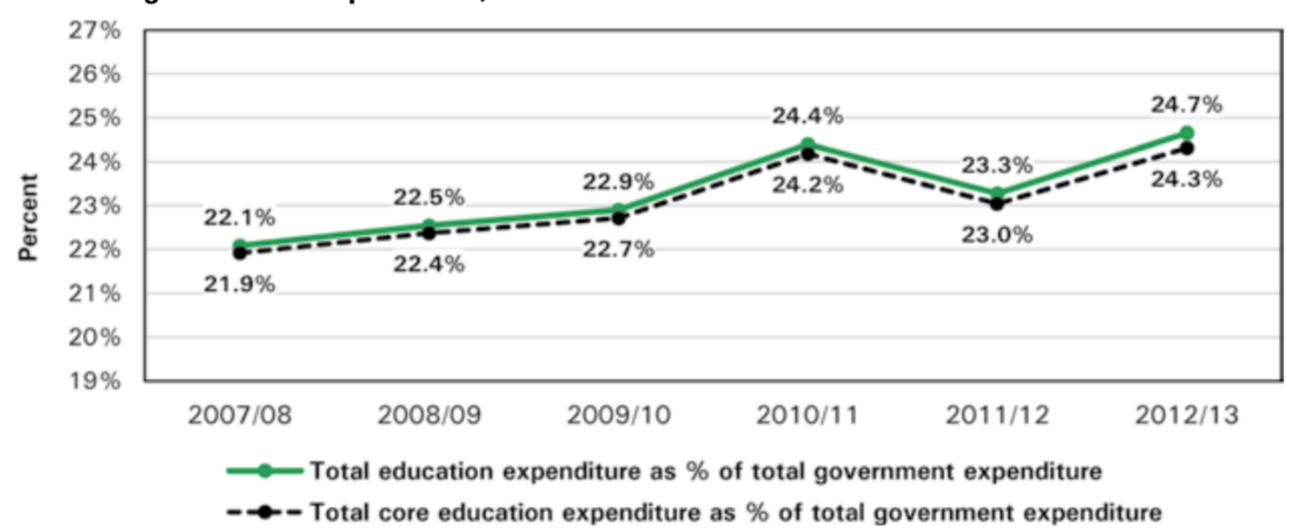

Well, well, if it isnt the consequences of my own actions

Figure 4: Government expenditure on education in Namibia as a percentage of total government expenditure, 2007/08-2012/13

**Sources**: Office of the Auditor General (2009a; 2009b; 2010a; 2010b; 2011a; 2011b; 2012a; 2012b; 2013a; 2013b; 2014a; 2014c).