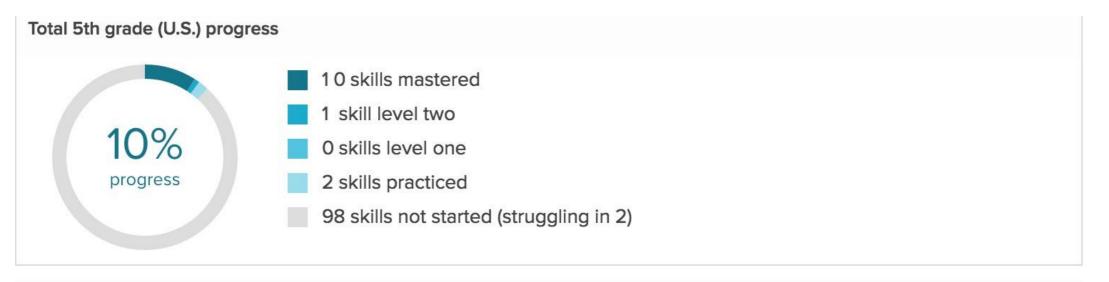

Alkenes and alkynes | Organic Chemistry | Khan Academy

Khan Academy ② VIEW FULL PLAYLIST

| Activity from:Last 7 days                | ✓ Only sho       | w attempted | skills |
|------------------------------------------|------------------|-------------|--------|
| ▼ MISSION FOUNDATIONS                    |                  | 1 = +       | 3 🔳    |
| Skill                                    | Level            | Questions   | 0      |
| Round whole numbers 2                    | ■ Struggling     | 14          | 11     |
| Compare numbers: place value challenge   | ↑ ■ Level Two    | 24          | 12     |
| Identify factors and multiples           | ↑ ■ Mastered     | 28          | 22     |
| Add and subtract mixed numbers 2         | ◆ ■ Practiced    | 20          | 20     |
| Multiply fractions and whole numbers 1   | ↑ ■ Mastered     | 9           | 3      |
| Write number as a fraction and decimal   | ☐ Needs Practice | 2           | 4      |
| Compare decimals (tenths and hundredths) | ■ Mastered       | 5           | 3      |
| Recognize angles                         | ↑ ■ Mastered     | 11          | 2      |
| → ARITHMETIC OPERATIONS                  |                  |             |        |
| Skill                                    | Level            | Questions   | 0      |
| Subtract decimals 1                      | ♠ ■ Practiced    | 1           | -      |
| ▼ FRACTIONS                              |                  | +           | -1=    |
| Skill                                    | Level            | Questions   | 0      |
| Multiply fractions and whole numbers 1   | ↑ ■ Mastered     | 9           | 3      |
| ▼ PLACE VALUE AND DECIMALS               |                  | 1 🔳         | -1 🔳   |
| Skill                                    | Level            | Questions   | 0      |
| Regroup whole numbers                    | ◆ ■ Struggling   | 4           | 7      |